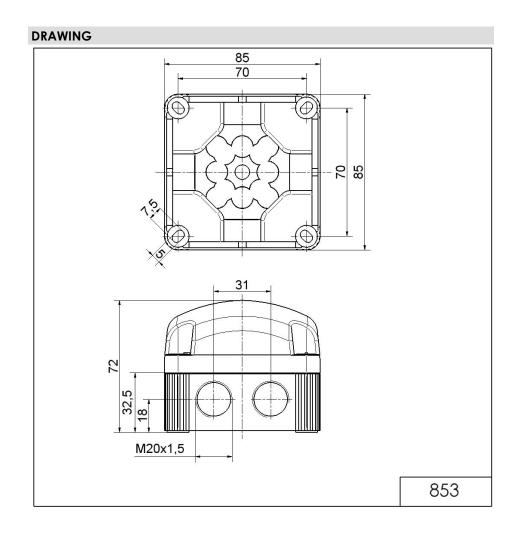

# LED EVS Beacon BWM 115-230VAC BU

| MECHANICAL DATA              |                                |
|------------------------------|--------------------------------|
| Length                       | 85 mm                          |
| Width                        | 85 mm                          |
| Height                       | 72 mm                          |
| Materials                    | PC<br>PP-GF                    |
| Dome colour                  | Blue                           |
| Housing colour               | Black                          |
| Protection category          | IP66<br>IP67                   |
| Connection                   | Screw terminals                |
| cross-sectional area maximum | 1,50mm <sup>2</sup> / 16AWG    |
| Cable entry                  | Membrane grommet               |
| Cable entry minimum          | d = 1 mm<br>d = 6 mm           |
| Cable entry maximum          | d = 12 mm<br>d = 9 mm          |
| Type of fixing               | Base mounting<br>Wall mounting |
| Working temperature minimum  | -25°C                          |
| Working temperature maximum  | +50°C                          |
| Weight with packaging        | 188 g                          |
| Product weight               | 157 g                          |