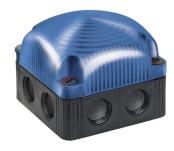

# LED EVS Beacon BWM 115-230VAC BU

| MECHANICAL DATA              |                                |
|------------------------------|--------------------------------|
| Length                       | 85 mm                          |
| Width                        | 85 mm                          |
| Height                       | 72 mm                          |
| Materials                    | PC<br>PP-GF                    |
| Dome colour                  | Blue                           |
| Housing colour               | Black                          |
| Protection category          | IP66<br>IP67                   |
| Connection                   | Screw terminals                |
| cross-sectional area maximum | 1,50mm <sup>2</sup> / 16AWG    |
| Cable entry                  | Membrane grommet               |
| Cable entry minimum          | d = 1 mm<br>d = 6 mm           |
| Cable entry maximum          | d = 12 mm<br>d = 9 mm          |
| Type of fixing               | Base mounting<br>Wall mounting |
| Working temperature minimum  | -25°C                          |
| Working temperature maximum  | +50°C                          |
| Weight with packaging        | 188 g                          |
| Product weight               | 157 g                          |

| OPTICAL DATA |      |  |
|--------------|------|--|
| Light source | LED  |  |
| Light colour | Blue |  |

For additional installation and mounting information, refer to the appropriate user guide at www.werma.com. This printed copy is for information only and is subject to alteration.